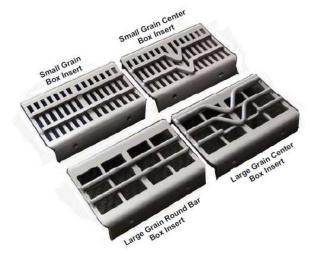

These concaves can be ordered as small grain or large grain. The front half of each concave consists of a channel structure weldment that will provide strength and durability. Each concave accepts bolt in "boxes" that are reversible, replaceable and shear bolt protected as an additional safeguard for your combines' processor. Front mounting pins on these concaves are boronized to prevent wear of both the pin and bushing.

Concave showing both small grain and large grain boxes installed to show the difference.

These concaves and boxes fit all Claas Lexion Combines from Model 400 through 700 either 56" or 67" wide, and all Walkers and Twin Rotary Separators models.