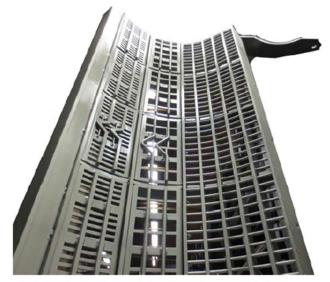

## **Claas Lexion Concaves and Replacement Boxes** (Wide & Narrow Body)

**BOX CONCAVES** 

Nothing says heavy-duty like 3/8" by 2.5" C1045 US milled flash bar spanning the width of a concave 9 times. Now you can bolt in boxes that act as bridgework rather than having wire/ holes weaken the structure and spear straw. That will fix the center point fatigue and "smile" indicating premature concave failure.

These concaves can be ordered as small grain or large grain. The front half of each concave consists of a channel structure weldment that will provide strength and durability. Each concave accepts bolt in "boxes" that are reversible, replaceable and shear bolt protected as an additional safeguard for your combines' processor. Front mounting pins on these concaves are boronized to prevent wear of both the pin and bushing.

Concave showing both small grain and large grain boxes installed to show the difference.

These concaves and boxes fit all Claas Lexion Combines from Model 400 through 700 either 56" or 67" wide, and all Walkers and Twin Rotary Separators models.